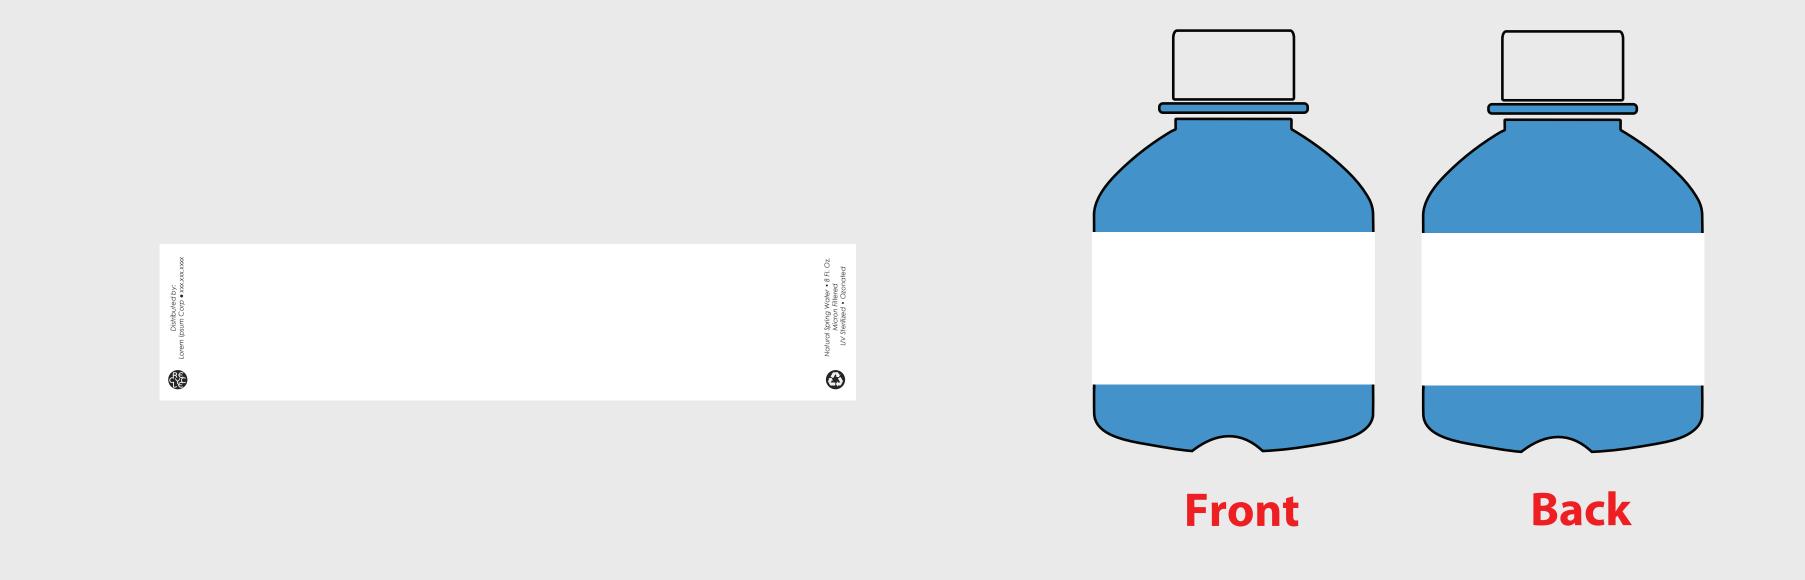

## **80z Flat Water Bottle (Standard / Blue Tint)**

## Note: Remove fill color (Sky) of bottle and neck if bottle is transparent **Change CAP color based on order details**

| Order Details   | *NOTE:Please review your sketch carefully, paying special attention to spelling,                                                                                                                                                                                                                           |
|-----------------|------------------------------------------------------------------------------------------------------------------------------------------------------------------------------------------------------------------------------------------------------------------------------------------------------------|
| Order Number:   | grammar, punctuation, graphic placement, fonts, layout, dimensions and safety<br>lines. Once a sketch is approved, we will begin production on your order exactly as<br>its shown in the approved sketch. Any changes requested after approval will be<br>subject to additional fees and production delay. |
| Quantity:       |                                                                                                                                                                                                                                                                                                            |
| Product Name:   | PMS Color Codes                                                                                                                                                                                                                                                                                            |
| Bottle Color:   |                                                                                                                                                                                                                                                                                                            |
| Cap Color:      |                                                                                                                                                                                                                                                                                                            |
| Label Type:     |                                                                                                                                                                                                                                                                                                            |
| Label Color:    |                                                                                                                                                                                                                                                                                                            |
| Print Position: |                                                                                                                                                                                                                                                                                                            |
|                 |                                                                                                                                                                                                                                                                                                            |